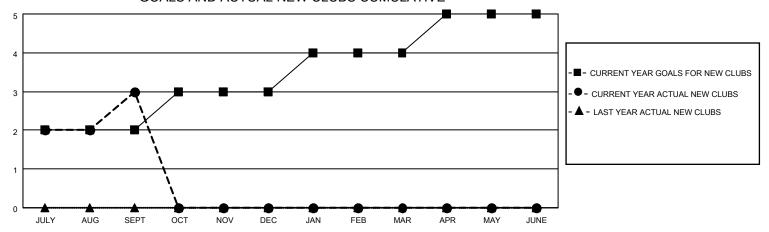

## Clubs Members **RESULTS FOR 2020-2021 RESULTS FOR 2020-2021** NEW CLUB GOAL NEW CLUBS DROPPED CLUBS MEMBER GROWTH NET MEMBER GROWTH DROPPED QUARTER QUARTER **GOAL ACTUAL** MEMBERS ACTUAL (including transfers) 2 3 8 75 JULY/AUG/SEPT JULY/AUG/SEPT 15 146 1 0 10 0 0 OCT/NOV/DEC OCT/NOV/DEC 1 0 0 JAN/FEB/MAR JAN/FEB/MAR 10 0 0 0 0 10 APR/MAY/JUNE APR/MAY/JUNE

## GOALS AND ACTUAL NEW CLUBS CUMULATIVE