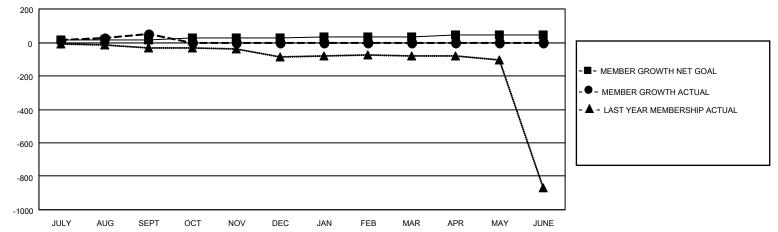

## Clubs Members **RESULTS FOR 2020-2021 RESULTS FOR 2020-2021** NEW CLUB GOAL NEW CLUBS DROPPED CLUBS MEMBER GROWTH NET MEMBER GROWTH DROPPED QUARTER QUARTER **GOAL ACTUAL** MEMBERS ACTUAL (including transfers) 2 3 8 75 JULY/AUG/SEPT JULY/AUG/SEPT 15 146 1 0 10 0 0 OCT/NOV/DEC OCT/NOV/DEC 1 0 0 JAN/FEB/MAR JAN/FEB/MAR 10 0 0 0 0 10 APR/MAY/JUNE APR/MAY/JUNE

## GOALS AND ACTUAL MEMBERS CUMULATIVE

| DROPPED CLUBS: 8 |    | 16 CLUBS OF 66 ADDED 1 OR MORE<br>NEW MEMBERS | GENDER DISTRIBUTION  MALE 1,138 (70.29%) |              |     |
|------------------|----|-----------------------------------------------|------------------------------------------|--------------|-----|
| DROPPED MEMBERS  |    |                                               | FEMALE                                   | 481 (29.71%) |     |
| DECEASED         | 4  | CLICK HERE FOR CUMULATIVE MEMBERSHIP DATA     | TOTAL FAMILY UNIT MEMBERS                |              | 841 |
| CLUB CANCELLED   | 59 |                                               | FAMILY MEMBERS PAYING HALF 55            |              | 558 |
| OTHER            | 12 |                                               |                                          |              | 556 |
| TOTAL            | 75 |                                               | BOEG                                     |              |     |